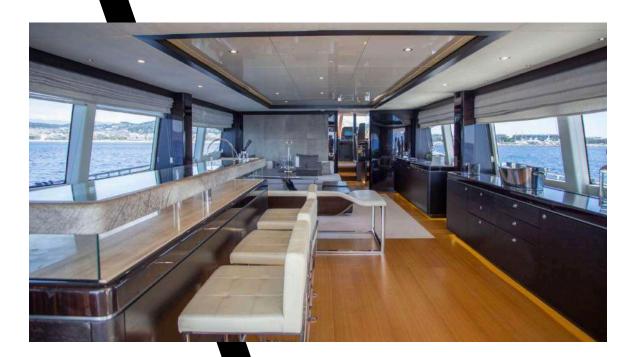

## **SKYRA**

The 28.51m Superyacht built by Integrity

Welcome on board SKYRA, the yacht that will take your breath away.

Built in the Integrity shipyard in Dubai, this motor yacht shines luxury, style and boldness. Entirely stabilized, it offers comfort at sea on a whole another level.

Its dedicated crew that includes a chef and the large amount of water toys offered on board are one of the reasons why **SKYRA** is such a Popular charter yacht.