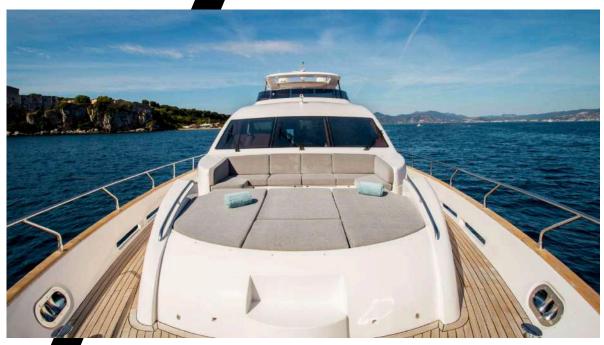

## **SKYRA**

The 28.51m Superyacht built by Integrity

Welcome on board SKYRA, the yacht that will take your breath away.

Built in the Integrity shipyard in Dubai, this motor yacht shines luxury, style and boldness. Entirely stabilized, it offers comfort at sea on a whole another level.

Its dedicated crew that includes a chef and the large amount of water toys offered on board are one of the reasons why **SKYRA** is such a Popular charter yacht.