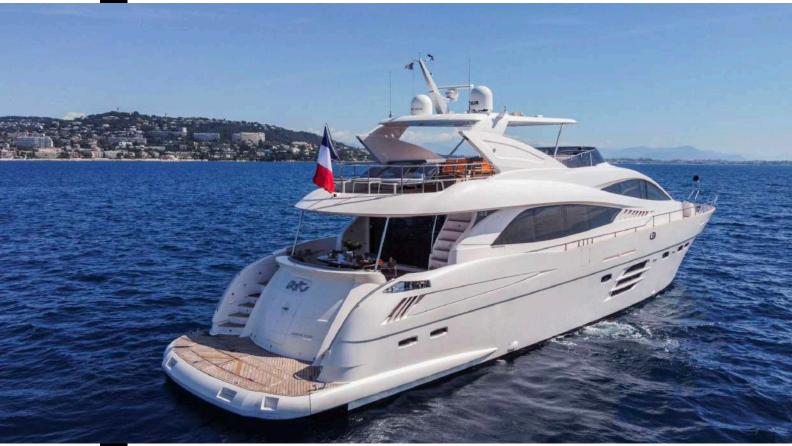

## **SKYRA**

The 28.51m Superyacht built by Integrity

Welcome on board SKYRA, the yacht that will take your breath away.

Built in the Integrity shipyard in Dubai, this motor yacht shines luxury, style and boldness. Entirely stabilized, it offers comfort at sea on a whole another level.

## **SKYRA**

Yacht Charter Details for 'Skyra', the 28.51m Superyacht built by Integrity

| SPECIFICATIONS                              |                  |
|---------------------------------------------|------------------|
| LENGTH<br>28.5 m / 93.5 ft                  |                  |
| BEAM                                        | DRAFT            |
| 6.65 m / 21.8 ft                            | 1.45 m / 4.75 ft |
| YEAR                                        |                  |
| 2012 refit 2021                             |                  |
| CRUISING SPEE<br>20 Knots<br>Max speed 27 K |                  |