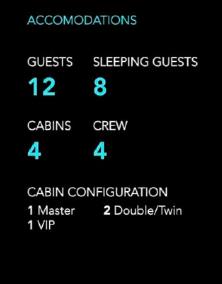

## YACHT AMENITIES & TOYS

AIR CONDITIONING

1 JET SKI

TV & AUDIO MUSIC SYSTEM

SNORKELING & 2 PADDLES

TOWABLE TOYS 1 SEABOB

1 TENDER

Yachts offered are subject to availability. The particulars are believed to be correct but are not guaranteed and may not be used for contractual purposes. Specification provided for information only.