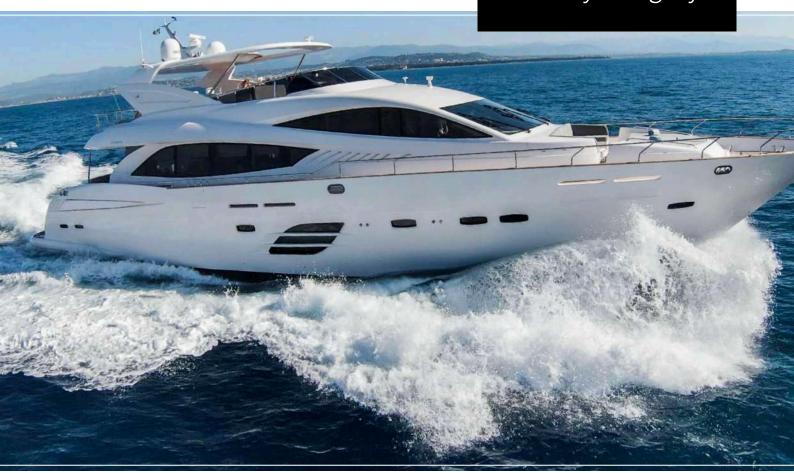

## **SKYRA**

The 28.51m Superyacht built by Integrity

Welcome on board SKYRA, the yacht that will take your breath away.

Built in the Integrity shipyard in Dubai, this motor yacht shines luxury, style and boldness. Entirely stabilized, it offers comfort at sea on a whole another level.

## **SKYRA**

Yacht Charter Details for 'Skyra', the 28.51m Superyacht built by Integrity

| SPECIFICATIONS                              |                  |
|---------------------------------------------|------------------|
| LENGTH<br>28.5 m / 93.5 ft                  |                  |
| BEAM                                        | DRAFT            |
| 6.65 m / 21.8 ft                            | 1.45 m / 4.75 ft |
| YEAR                                        |                  |
| 2012 refit 2021                             |                  |
| CRUISING SPEE<br>20 Knots<br>Max speed 27 K |                  |