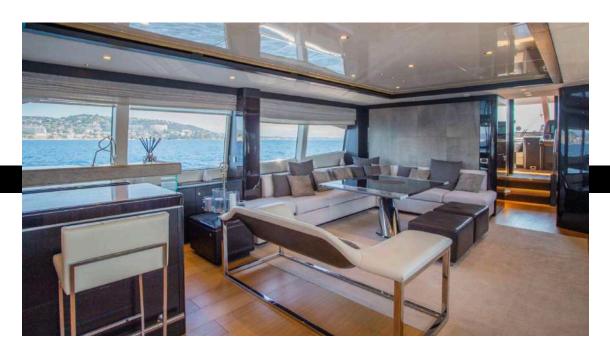

## **SKYRA**

The 28.51m Superyacht built by Integrity

Welcome on board SKYRA, the yacht that will take your breath away.

Built in the Integrity shipyard in Dubai, this motor yacht shines luxury, style and boldness. Entirely stabilized, it offers comfort at sea on a whole another level.

Its dedicated crew that includes a chef and the large amount of water toys offered on board are one of the reasons why **SKYRA** is such a Popular charter yacht.