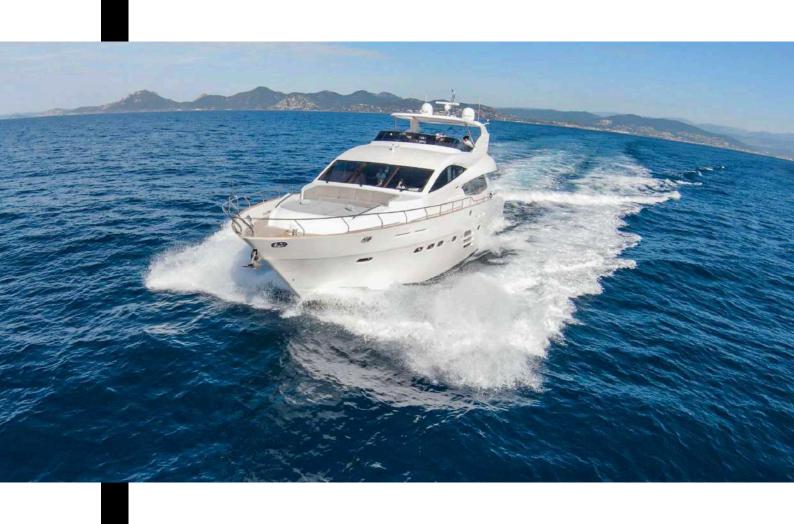

## **SKYRA**

The 28.51m Superyacht built by Integrity

Welcome on board SKYRA, the yacht that will take your breath away.

Built in the Integrity shipyard in Dubai, this motor yacht shines luxury, style and boldness. Entirely stabilized, it offers comfort at sea on a whole another level.

## **SKYRA**

Yacht Charter Details for 'Skyra', the 28.51m Superyacht built by Integrity

| SPECIFICATIONS                              |                  |
|---------------------------------------------|------------------|
| LENGTH<br>28.5 m / 93.5 ft                  |                  |
| BEAM                                        | DRAFT            |
| 6.65 m / 21.8 ft                            | 1.45 m / 4.75 ft |
| YEAR                                        |                  |
| 2012 refit 2021                             |                  |
| CRUISING SPEE<br>20 Knots<br>Max speed 27 K |                  |